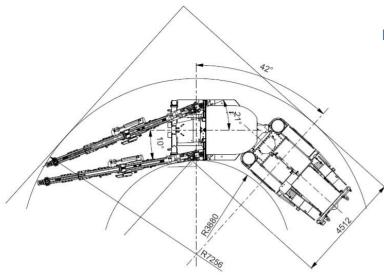

## COVERAGE with B40 HD boom with 1300mm extension

#### Weight and dimensions

| Weight                                                                                                                 | 28 000 kg                                                                              |
|------------------------------------------------------------------------------------------------------------------------|----------------------------------------------------------------------------------------|
| Length with 16/10ft feeder                                                                                             | 13 400 mm                                                                              |
| Width                                                                                                                  | 2 500 mm                                                                               |
| Min. height                                                                                                            | 2 800 mm                                                                               |
| Min. seam width Grade ability Cross-grade Boom extension Boom lift Boom swing Feeder rotation Feeder crowd Feeder tilt | 4 500 mm<br>10°<br>5°<br>1 300 mm<br>+40/-30°<br>+/- 40°<br>360°<br>1 500 mm<br>0/-40° |