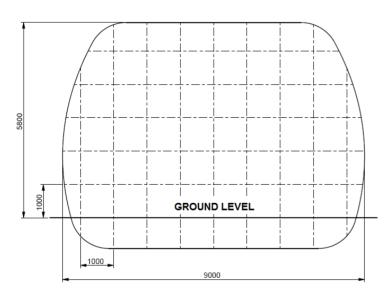

## COVERAGE with B40 HD boom with 1300mm extension

#### Weight and dimensions

| Weight                                                                                                                 | 28 000 kg                                                                              |
|------------------------------------------------------------------------------------------------------------------------|----------------------------------------------------------------------------------------|
| Length with 16/10ft feeder                                                                                             | 13 400 mm                                                                              |
| Width                                                                                                                  | 2 500 mm                                                                               |
| Min. height                                                                                                            | 2 800 mm                                                                               |
| Min. seam width Grade ability Cross-grade Boom extension Boom lift Boom swing Feeder rotation Feeder crowd Feeder tilt | 4 500 mm<br>10°<br>5°<br>1 300 mm<br>+40/-30°<br>+/- 40°<br>360°<br>1 500 mm<br>0/-40° |