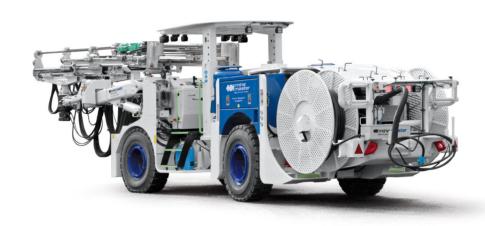

# Face Master 2.8MPD

### Twin boom drilling rig

- Diesel powered articulated chassis with permanent 4-wheel drive
- Fail-safe, wet multi disc service brakes with additional fail-safe emergency-parking brake
- Latest concept heavy duty alloy profile feeders on both booms with stainless steel guide surfaces. Designed to improve performance and reduce operation costs.
- Minimum tramming height 2.8m

#### **Main components**

- Rotary-percussive rockdrill Montabert HC110 CS high frequency version
- Telescopic feeder 16/10 ft
- Boom B40 HD
- Deutz diesel engine
- Tyres 14.00 x 24"
- Hydraulically operated operator's canopy
- Typical installed electric power 180kW@ 1000V
- Axial piston pump with load sensing and gear
- Water booster pump
- Air compressor
- Tramming and working lights